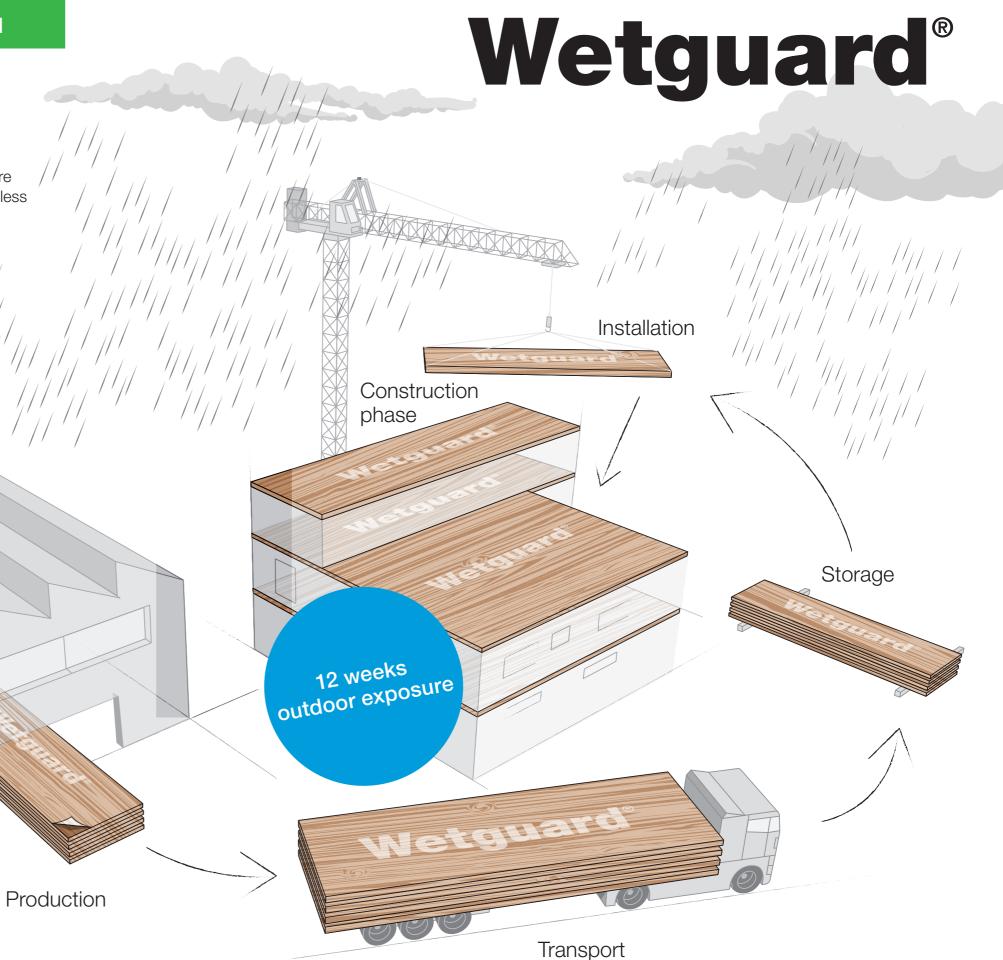

## **Vetguard**<sup>®</sup> 200 SA

**for** moisture protection of wooden elements **during** storage, transportation, mounting and construction phase

 robust and abrasion resistant no damage during construction phase

Downtimes due to rain? With Wetguard 200 SA moisture protection, those become a thing of the past. Wetguard protects wooden elements against moisture and the wood remains dry regardless of the weather.